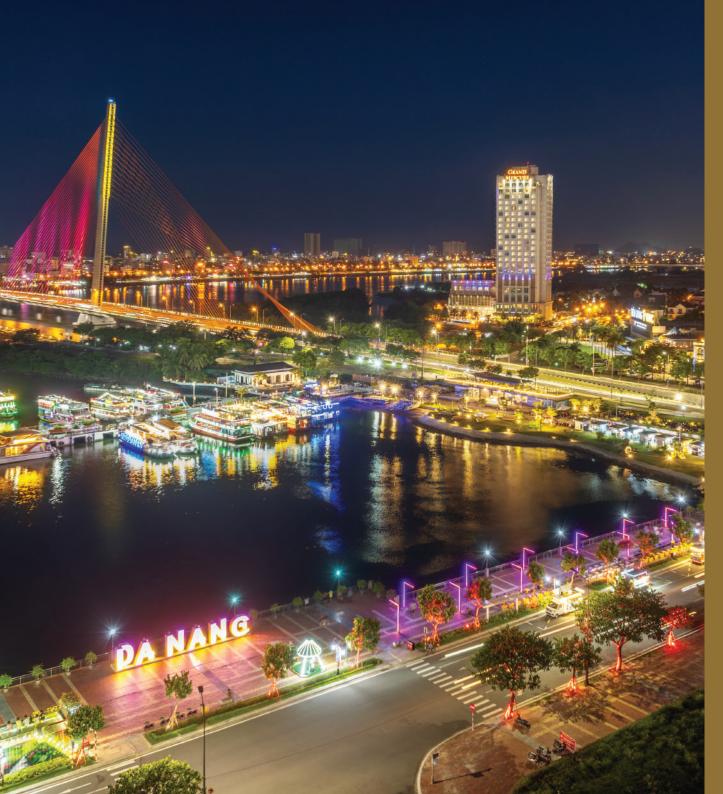

## **DESTINATION DANANG**

A sophisticated hub from which to explore the natural and cultural wonders of Central Vietnam... With an abundance of natural & cultural wonders at its doorstep, the hotel is the perfect base from which to explore Hoi An - UNESCO World Heritage Centre and Golden Bridge over the top of Ba Na Hills.

Beyond these renowned attractions, Grand Mercure Danang is situated in the lively heart of Da Nang's newest tourist hub, surrounded by exciting nightlife and various entertainment options such as Danang Downtown, Bach Dang Pedestrian Street & Night Market, the Yacht Port, and the iconic Nguyen Van Troi Walking Bridge.

Grand Mercure Danang has a prime location facing Tran Thi Ly Bridge, which is one of the most unique bridges in Vietnam.