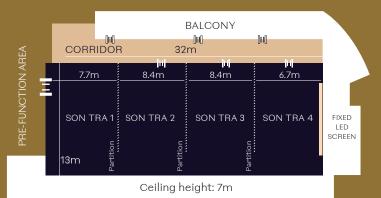

# **SON TRA GRAND BALLROOM** - 2<sup>ND</sup> FLOOR

A soaring 7-metre ceiling, panoramic balcony, welcome area, ample space for 520 guests... Situated on the second floor of Grand Mercure Danang, this pillarless ballroom is equipped with LED screens — an impressive venue for business events, large banquets, and other special occasions.

The 433 sqm space can divide into four smaller rooms using soundproof partitions. A generous pre-function area, measuring 298 sqm, is ideal for welcome drinks and elegant tea/coffee breaks. The second-story balcony is also truly exceptional, as it boasts from an exclusive vantage point of the Green Island with its unobstructed view of the Han River, Tran Thi Ly bridge and the Dragon bridge.

### LED SCREEN SET UP

ixed LFD screen 4 x 7 m

Fixed LED screen - 4 x 7 m 2 x Adjustable LED screens - 1.92 x 3.84 m

# **SON TRA GRAND BALLROOM** - 2<sup>ND</sup> FLOOR

MEETING CAPACITY CHART

| FUNCTION<br>ROOM             | Theatre  |     | U<br>Shape | Double<br>U-shape | Hollow<br>square | ***<br>***<br>Banquet | Cocktail | WxLxH<br>(m)  | SURFACE<br>(m²) |
|------------------------------|----------|-----|------------|-------------------|------------------|-----------------------|----------|---------------|-----------------|
| Son Tra<br>Grand<br>Ballroom | 500      | 280 | 110        | 180               | 130              | 300                   | 400      | 13 x 32 x 7   | 433             |
| Son Tra<br>1+2+3             | 360      | 190 | 64         | 110               | 80               | 160                   | 320      | 13 x 24 x 7   | 341             |
| Son Tra<br>1+2               | 170      | 120 | 45         | 72                | 60               | 90                    | 220      | 13 x 16 x 7   | 224             |
| Son Tra<br>3+4               | 160      | 90  | 45         | 72                | 60               | 80                    | 200      | 13 x 15 x 7   | 210             |
| Son Tra 1                    | 100      | 45  | 35         |                   | 36               | 60                    | 90       | 13 x 8.4 x 7  | 107             |
| Son Tra 2                    | 100      | 45  | 35         |                   | 36               | 60                    | 90       | 13 x 8.4 x 7  | 117             |
| Son Tra 3                    | 100      | 45  | 35         |                   | 36               | 60                    | 90       | 13 × 6,7 × 7  | 117             |
| Son Tra 4                    | 90       | 45  | 35         |                   | 36               | 60                    | 90       | 7 x 6,5 x 3,4 |                 |
| Pre- Funct                   | ion area | a   |            |                   |                  |                       |          | 7 × 6,5 × 3,4 | 298             |
| Total                        |          |     |            |                   |                  |                       |          |               | 731             |