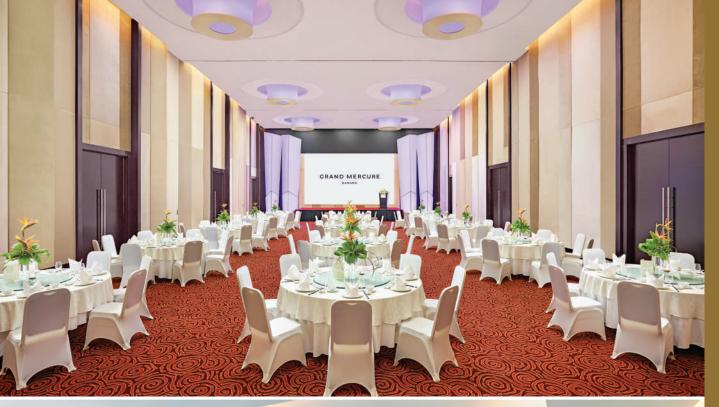

# MEETING IN STYLE

With over 1000 sqm of meeting and event space, including the 520 persons capacity Son Tra Grand Ballroom, GRAND MERCURE DANANG is an inspiring setting for family celebrations, special occasions and corporate functions.

Each of the five customizable rooms features large windows and natural lighting, built-in LCD TV, a projector screen and a cutting-edge audio-visual system, whilst the 433 sqm Son Tra Grand Ballroom proves an unforgettable backdrop for wedding receptions and gala events.

# **SON TRA GRAND BALLROOM** - 2<sup>ND</sup> FLOOR

A soaring 7-metre ceiling, panoramic balcony, welcome area, ample space for 520 guests... Situated on the second floor of Grand Mercure Danang, this pillarless ballroom is equipped with LED screens — an impressive venue for business events, large banquets, and other special occasions.

The 433 sqm space can divide into four smaller rooms using soundproof partitions. A generous pre-function area, measuring 298 sqm, is ideal for welcome drinks and elegant tea/coffee breaks. The second-story balcony is also truly exceptional, as it boasts from an exclusive vantage point of the Green Island with its unobstructed view of the Han River, Tran Thi Ly bridge and the Dragon bridge.