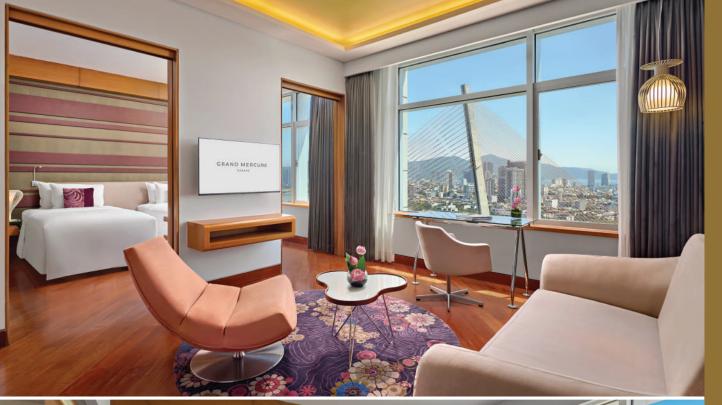

# GLORIOUS COMFORT AND RELAXATION

GRAND MERCURE DANANG is situated on the exclusive Green Island, benefitting from spectacular panoramic vistas of nearby Ba Na Hills and Marble Mountain.

This modern hotel offers 272 elegant rooms and suites featuring breathtaking river or city views.

For the utmost in comfort and refinement in Central Vietnam. Each combines stunning modern design with state-of-the-art services and locally sourced amenities

200 Superior rooms

52 Deluxe rooms

20 Executive Suites