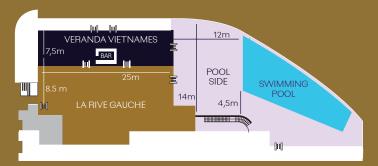

# **POOL SIDE EVENT & CATERING**GROUND FLOOR

## POOL SIDE EVENT

Grand Mercure Danang specialises in exquisite outdoor events. Accommodating up to 80 guests, the pool area is a cosy, stylish location for corporate events and private parties. The background of open sky, river and the unique Tran Thi Ly Bridge add to the venue's exclusive ambiance.

| FUNCTION<br>NAME      | ***<br>***<br>Banquet<br>(round table) | Banquet<br>(square table) | Cocktail<br>Reception | HEIGHT<br>(m) | SURFACE<br>(m²) |
|-----------------------|----------------------------------------|---------------------------|-----------------------|---------------|-----------------|
| POOL SIDE             | 100                                    | 80                        | 150                   | -             | 168             |
| VERANDA<br>VIETNAMESE | -                                      | 80                        | 120                   | 2.6           | 176             |