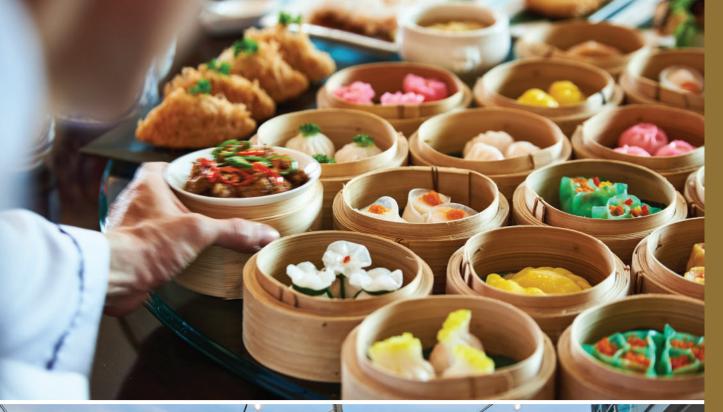

## **DISCOVER A WORLD OF TASTE**

ALL-YOU-CAN-EAT DIM SUM

GOLDEN DRAGON - 2<sup>ND</sup> FLOOR

Monday - Friday | 11:30 & 14:00 - 17:30 - 21:30

Golden Dragon offers an All-You-Can-Eat Dim Sum menu - served right at your table! Indulge in over 50 creative dim sum and Chinese dishes crafted with the perfect blend of tradition and modernity, all while savoring the delicate flavors of Cantonese cuisine. You can feast on an array of freshly prepared buns, dumplings, siu mai, meatballs, spare ribs, vegetables, soups, congee, and more. Save room for egg tarts, sesame balls, fruit puddings, and luscious cakes.

## WEEKEND CHINESE & DIM SUM BUFFET

GOLDEN DRAGON - 2<sup>ND</sup> FLOOR

Saturday & Sunday | 11:30 & 14:00 - 17:30 - 21:30

Enjoy over 30 signature Dim Sum dishes alongside a variety of salads, soups, and hot options. The buffet features enticing carving stations with Peking duck, roasted suckling pig, and pigeon that change weekly.