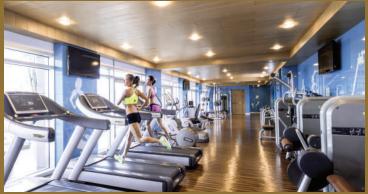

# **SPA & WELLNESS** - 4<sup>TH</sup> FLOOR

Grand Mercure Danang offers a wealth of wellness services. Indulge in a massage at Karma Spa, enjoy a workout at the high-tech gym, and swim in the refreshing outdoor pool. Whether you live in Danang city or have travelled from the other end of the globe, Grand Mercure Danang welcomes you to experience holistic wellness.

# FITNESS CENTRE

Located on the 4th floor, the Fitness Centre at Grand Mercure Danang is a spacious area that gets your muscles moving and heart pumping. A bank of high-tech treadmills, elliptical bikes and weight machines face a wall of windows, offering you impressive views of the Han River and its numerous picturesque bridges.

FITNESS CENTER