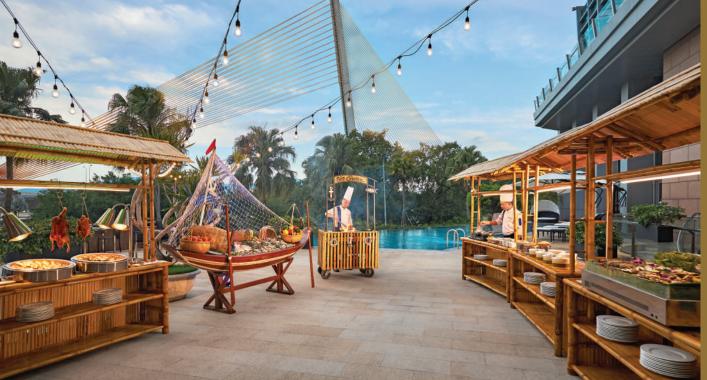

# **POOL SIDE EVENT & CATERING**GROUND FLOOR

## POOL SIDE EVENT

Grand Mercure Danang specialises in exquisite outdoor events. Accommodating up to 80 guests, the pool area is a cosy, stylish location for corporate events and private parties. The background of open sky, river and the unique Tran Thi Ly Bridge add to the venue's exclusive ambiance.