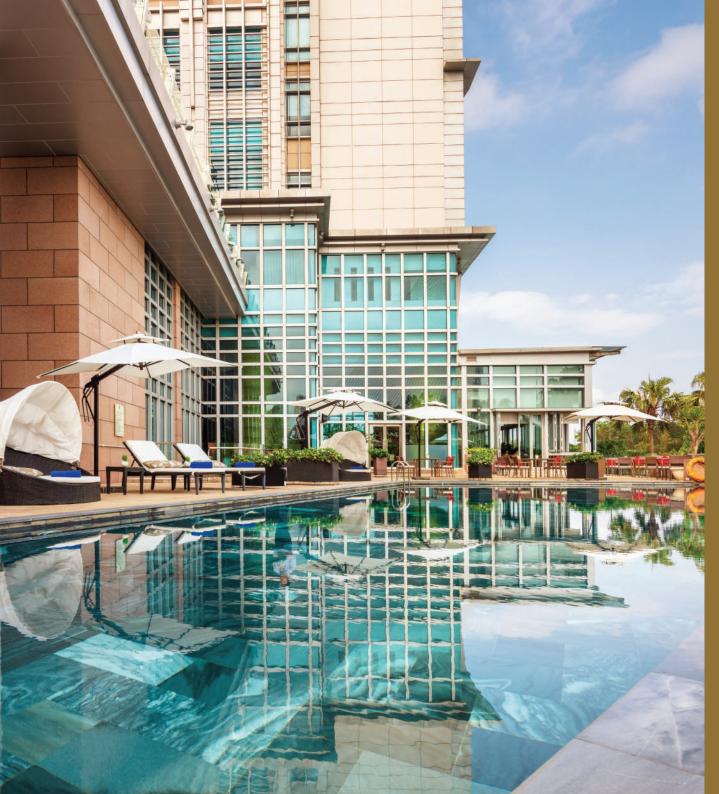

## **FACILITIES & SERVICES**

- Karma Spa
- Fitness centre
- Outdoor swimming pool
- Kid's Club
- Pickleball courts
- Business centre
- Free WIFI
- Private transportation
   & limousine services
- Daily shuttle to Han Market,
   Danang Beach and Da Nang
   Downtown (Formerly, Asia Park
- Privilege Lounge with complimentary all-day refreshments, private check-i and out, breakfast buffet, evening cocktails & canapés, use of a private meeting room that seats up to 8\*
- \*Dedicated to Deluxe rooms and Suites

## POOL SIDE EVENT

Grand Mercure Danang specialises in exquisite outdoor events. Accommodating up to 80 guests, the pool area is a cosy, stylish location for corporate events and private parties. The background of open sky, river and the unique Tran Thi Ly Bridge add to the venue's exclusive ambiance.

# **SPA & WELLNESS** - 4<sup>TH</sup> FLOOR

Grand Mercure Danang offers a wealth of wellness services. Indulge in a massage at Karma Spa, enjoy a workout at the high-tech gym, and swim in the refreshing outdoor pool. Whether you live in Danang city or have travelled from the other end of the globe, Grand Mercure Danang welcomes you to experience holistic wellness.