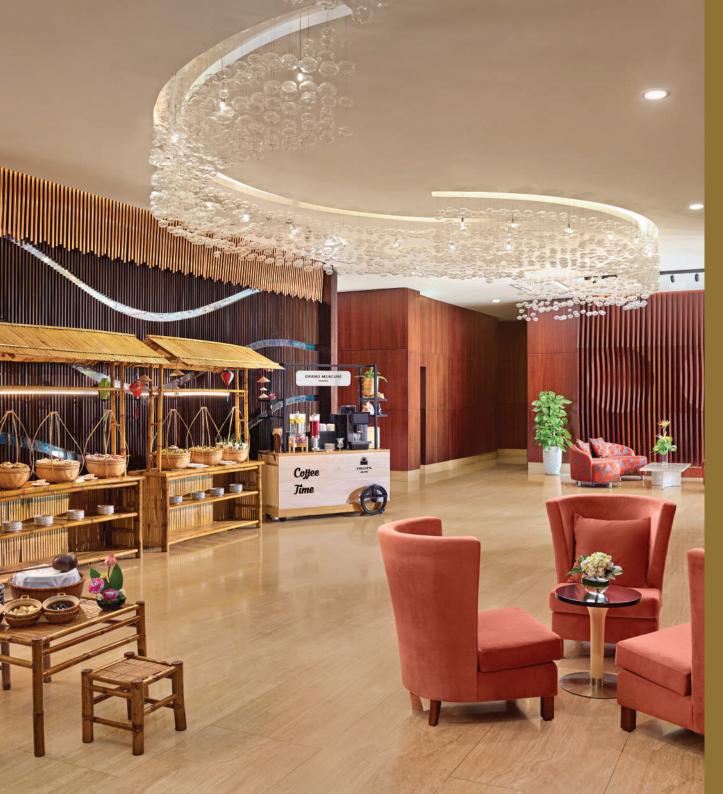

# GLORIOUS COMFORT AND RELAXATION

GRAND MERCURE DANANG is situated on the exclusive Green Island, benefitting from spectacular panoramic vistas of nearby Ba Na Hills and Marble Mountain.

This modern hotel offers 272 elegant rooms and suites featuring breathtaking river or city views.

## **FACILITIES & SERVICES**

- Karma Spa
- Fitness centre
- Outdoor swimming pool
- Kid's Club
- Pickleball courts
- Business centre
- Free WIFI
- Private transportation
   & limousine services
- Daily shuttle to Han Market,
   Danang Beach and Da Nang
   Downtown (Formerly, Asia Park
- Privilege Lounge with complimentary all-day refreshments, private check-i and out, breakfast buffet, evening cocktails & canapés, use of a private meeting room that seats up to 8\*
- \*Dedicated to Deluxe rooms and Suites

### **DISCOVER A WORLD OF TASTE**

From traditional greetings and wellness rituals to authentic menus featuring regional favourites, Grand Mercure Danang is deeply rooted in its destination. A delicious world of local and international gastronomy awaits you at Grand Mercure Danang.

LA RIVE GAUCHE - Located on the ground floor and overlooking the pool, La Rive Gauche is multi-purpose dining restaurant offering local and international cuisines in an À la carte brasserie dining style with sumptuous buffet breakfast served daily.