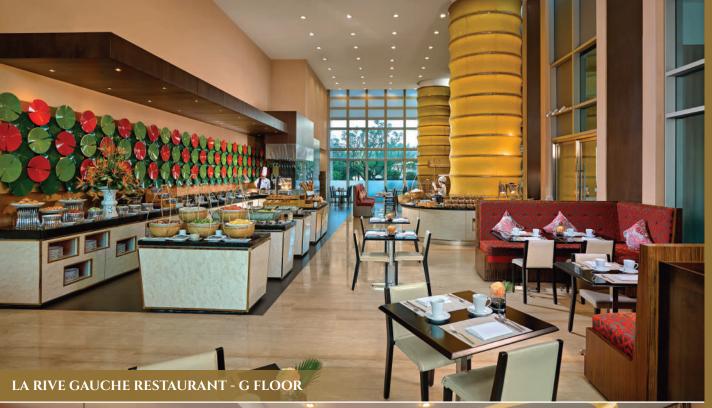

LA RIVE GAUCHE - Located on the ground floor and overlooking the pool, La Rive Gauche is multi-purpose dining restaurant offering local and international cuisines in an À la carte brasserie dining style with sumptuous buffet breakfast served daily.