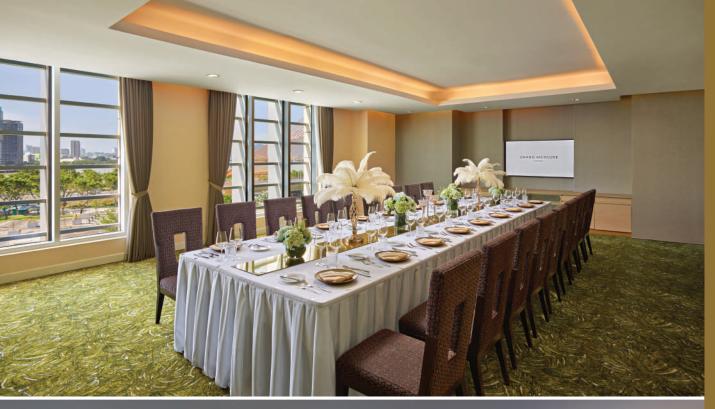

# MEETING IN STYLE

With over 1000 sqm of meeting and event space, including the 520 persons capacity Son Tra Grand Ballroom, GRAND MERCURE DANANG is an inspiring setting for family celebrations, special occasions and corporate functions.

Each of the five customizable rooms features large windows and natural lighting, built-in LCD TV, a projector screen and a cutting-edge audio-visual system, whilst the 433 sqm Son Tra Grand Ballroom proves an unforgettable backdrop for wedding receptions and gala events.

# **SON TRA GRAND BALLROOM** - 2<sup>ND</sup> FLOOR

A soaring 7-metre ceiling, panoramic balcony, welcome area, ample space for 520 guests... Situated on the second floor of Grand Mercure Danang, this pillarless ballroom is equipped with LED screens — an impressive venue for business events, large banquets, and other special occasions.

The 433 sqm space can divide into four smaller rooms using soundproof partitions. A generous pre-function area, measuring 298 sqm, is ideal for welcome drinks and elegant tea/coffee breaks. The second-story balcony is also truly exceptional, as it boasts from an exclusive vantage point of the Green Island with its unobstructed view of the Han River, Tran Thi Ly bridge and the Dragon bridge.