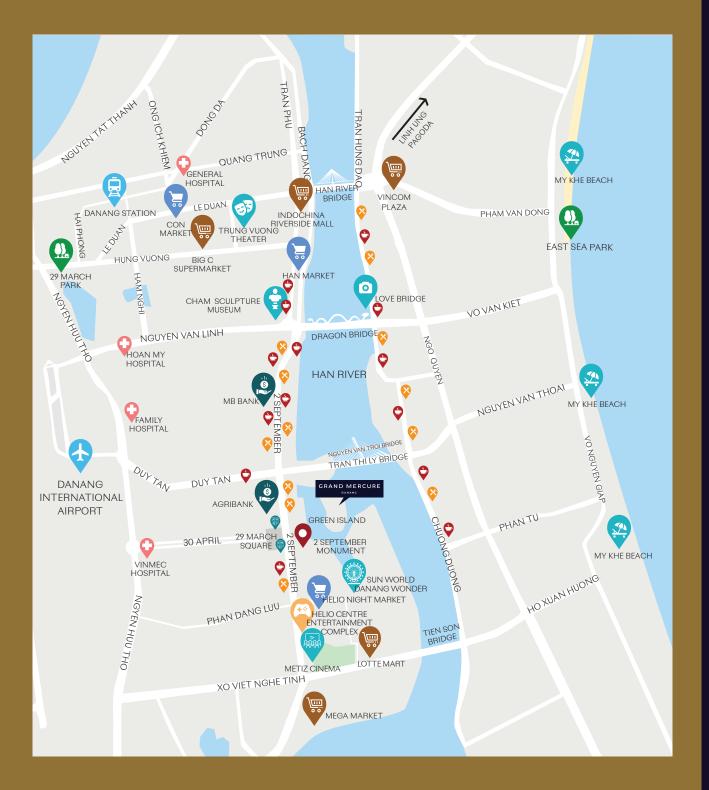

## **DESTINATION DANANG**

A sophisticated hub from which to explore the natural and cultural wonders of Central Vietnam... With an abundance of natural & cultural wonders at its doorstep, the hotel is the perfect base from which to explore Hoi An - UNESCO World Heritage Centre and Golden Bridge over the top of Ba Na Hills.

Beyond these renowned attractions, Grand Mercure Danang is situated in the lively heart of Da Nang's newest tourist hub, surrounded by exciting nightlife and various entertainment options such as Danang Downtown, Bach Dang Pedestrian Street & Night Market, the Yacht Port, and the iconic Nguyen Van Troi Walking Bridge.

There is so much to see and do in Danang, the largest city in Central Vietnam. Let Grand Mercure Danang be your hub and guide for discovering all that this region has to offer.

- Bach Dang Pedestrian Street: 1km
- Danang Downtown (Sun World Danang Wonders – Asia Park): 2km
- Cham Museum: 2km
- Danang International Airport: 3km
- Han Market: 3km
- Danang Beach: 3.5km
- Son Tra Peninsula: 20km
- Linh Ung Pagoda: 12km
- Hoi An Ancient Town: 30km
- Hai Van Pass & Lang Co Bay: 30km
- Ba Na Hills: 40km
- Golden Bridge: 40km
- Montgomerie Links Golf Course: 15km
- Legend Da Nang Golf Resort: 15km
- Ba Na Hill Golf Club: 40km
- The Imperial City of Hue: 120km

Grand Mercure Danang has a prime location facing Tran Thi Ly Bridge, which is one of the most unique bridges in Vietnam.