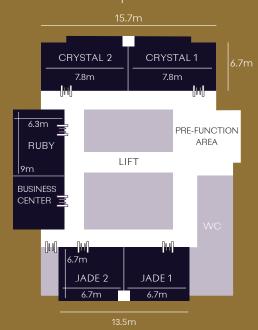

# **MEETING ROOMS** - 3<sup>RD</sup> FLOOR

Located on the third floor, our three airy function rooms

– two of which can be divided – and central lounge area
provide 327 sqm of flexible spaces for your next business or
private event. Daylight floods into five sophisticated meeting
rooms that can accommodate up to 330 attendees.

| FUNCTION<br>ROOM  | Theatre | Class-room | U<br>Shape | Hollow<br>square | ***<br>***<br>Banquet | Cocktail<br>Reception | HEIGHT<br>(m) | SURFACE<br>(m²) |
|-------------------|---------|------------|------------|------------------|-----------------------|-----------------------|---------------|-----------------|
| JADE              | 95      |            |            |                  | 84                    | 130                   | 2.6           | 91              |
| JADE1             | 50      | 24         | 20         | 24               | 36                    | 60                    | 2.6           | 45              |
| JADE 2            | 55      | 24         | 20         | 24               | 48                    | 70                    | 2.6           | 46              |
| CRYSTAL           | 120     | 60         | -          | -                | 96                    | 150                   | 2.6           | 106             |
| CRYSTAL 1         | 60      | 30         | 25         | 30               | 48                    | 75                    | 2.6           | 53              |
| CRYSTAL 2         | 60      | 30         | 25         | 30               | 48                    | 75                    | 2.6           | 53              |
| RUBY              | 60      | 30         | 25         | 30               | 36                    | 50                    | 2.6           | 58              |
| PRE-FUNCTION AREA |         |            |            |                  |                       | 2.6                   | 72            |                 |
| TOTAL             |         |            |            |                  |                       |                       | 327           |                 |