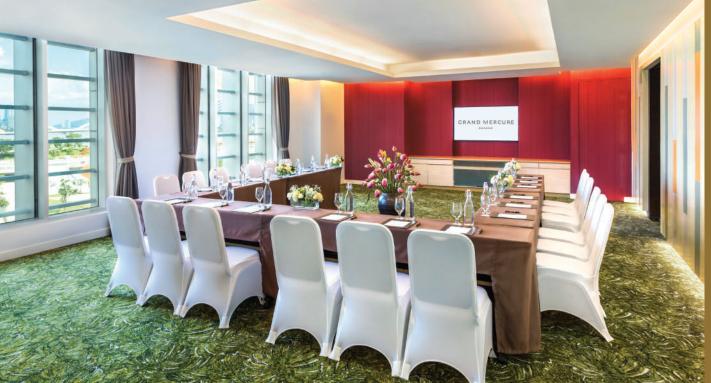

# **MEETING ROOMS** - 3<sup>RD</sup> FLOOR

Located on the third floor, our three airy function rooms

– two of which can be divided – and central lounge area
provide 327 sqm of flexible spaces for your next business or
private event. Daylight floods into five sophisticated meeting
rooms that can accommodate up to 330 attendees.