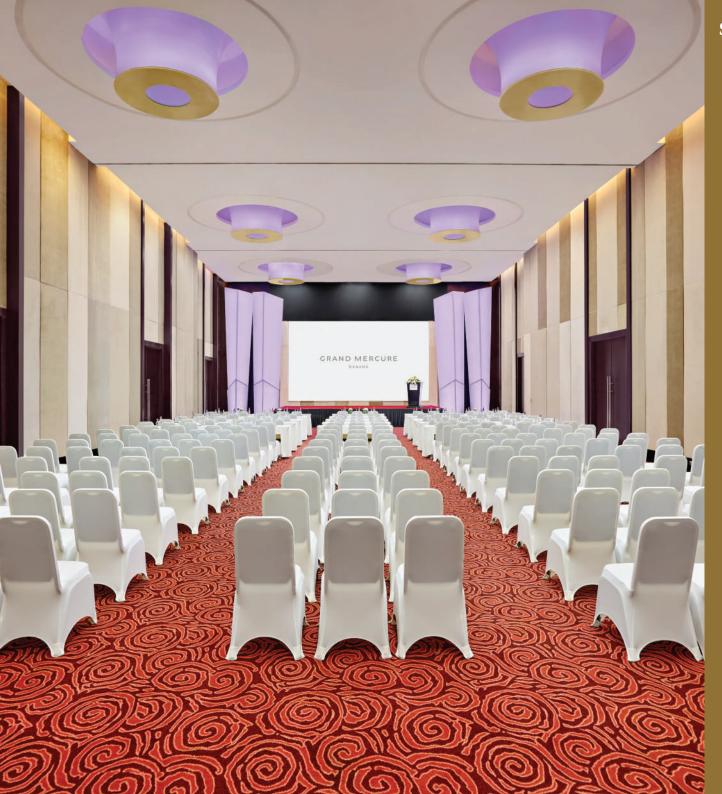

# MEETING IN STYLE

With over 1000 sqm of meeting and event space, including the 520 persons capacity Son Tra Grand Ballroom, GRAND MERCURE DANANG is an inspiring setting for family celebrations, special occasions and corporate functions.

Each of the five customizable rooms features large windows and natural lighting, built-in LCD TV, a projector screen and a cutting-edge audio-visual system, whilst the 433 sqm Son Tra Grand Ballroom proves an unforgettable backdrop for wedding receptions and gala events.

# **SON TRA GRAND BALLROOM** - 2<sup>ND</sup> FLOOR

A soaring 7-metre ceiling, panoramic balcony, welcome area, ample space for 520 guests... Situated on the second floor of Grand Mercure Danang, this pillarless ballroom is equipped with LED screens — an impressive venue for business events, large banquets, and other special occasions.

The 433 sqm space can divide into four smaller rooms using soundproof partitions. A generous pre-function area, measuring 298 sqm, is ideal for welcome drinks and elegant tea/coffee breaks. The second-story balcony is also truly exceptional, as it boasts from an exclusive vantage point of the Green Island with its unobstructed view of the Han River, Tran Thi Ly bridge and the Dragon bridge.