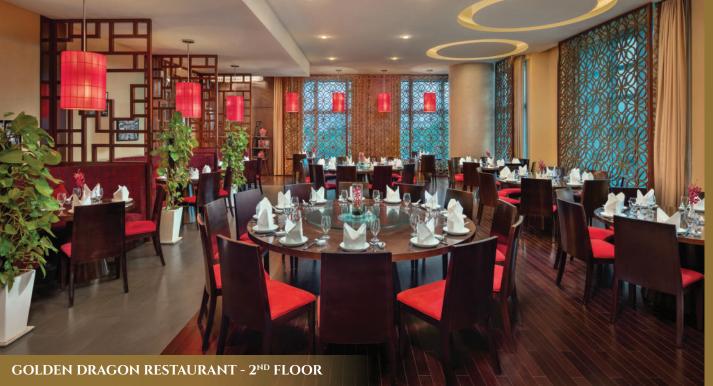

Capacity: 110 seats

**GOLDEN DRAGON** - Step into the refined atmosphere of The Golden Dragon, located on the 2nd floor. This exquisite Chinese restaurant is renowned for its sophisticated À la carte menu, All-you-can-eat Dim sum and Weekend Chinese & Dim sum buffet.

VERANDA VIETNAMESE RESTAURANT

**Golden Dragon** restaurant is consistently listed as one of the top Chinese restaurants in Danang - Central Vietnam, and has consecutively received the TripAdvisor Certificate of Excellence Winner award from 2019 to 2024.