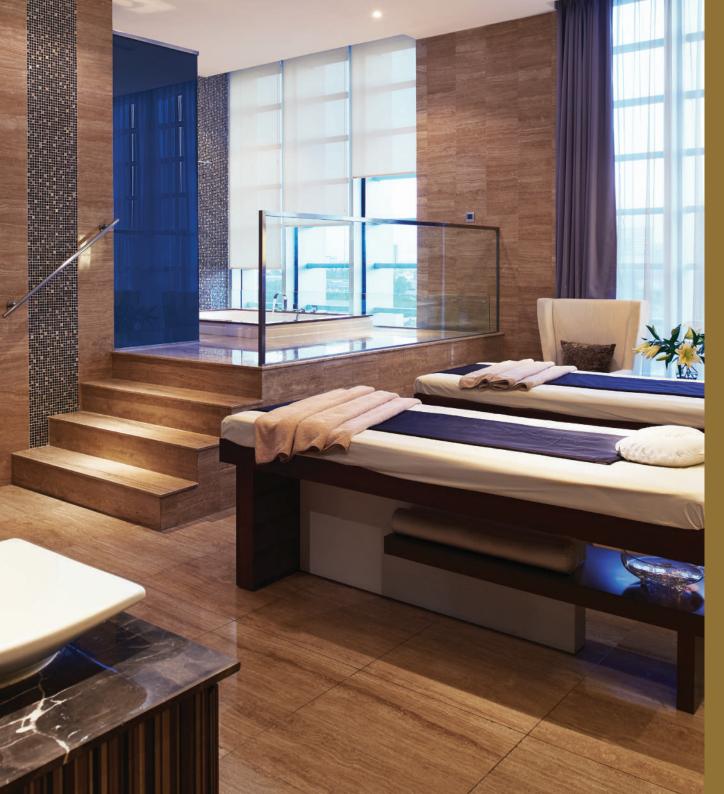

# **SPA & WELLNESS** - 4<sup>TH</sup> FLOOR

Grand Mercure Danang offers a wealth of wellness services. Indulge in a massage at Karma Spa, enjoy a workout at the high-tech gym, and swim in the refreshing outdoor pool. Whether you live in Danang city or have travelled from the other end of the globe, Grand Mercure Danang welcomes you to experience holistic wellness.

# KARMA SPA

The 4th floor of Grand Mercure Danang is a sanctuary entirely devoted to well-being. Choose from our complete menu of luxurious spa treatments. Expert therapists knead, soothe and pamper you from head to toe, using a combination of ancient and contemporary techniques and the finest natural ingredients.

Within this peaceful haven, experience the utmost in indulgence and relaxation.