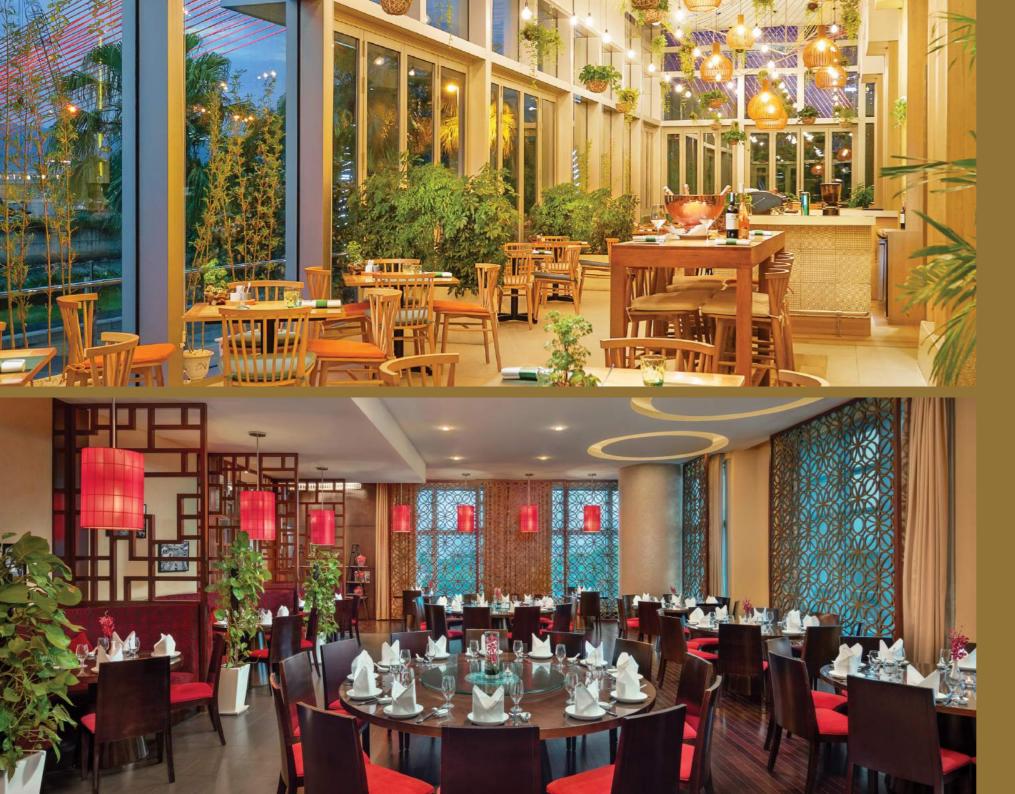

LA RIVE GAUCHE - Located on the ground floor and overlooking the pool, La Rive Gauche is multi-purpose dining restaurant offering local and international cuisines in an À la carte brasserie dining style with sumptuous buffet breakfast served daily. Capacity: 110 seats

**THE GOLDEN DRAGON -** Step into the refined atmosphere of The Golden Dragon, located on the 2<sup>nd</sup> floor. This exquisite Chinese restaurant is renowned for its sophisticated à la carte menu, daily all-you-can-eat dim sum and Sunday dim sum buffet. *Capacity: 80 seats* 

VERANDA VIETNAMESE - A peaceful hideaway from Danang's concrete jungle offering a slice of tropical paradise mere minutes away from the heart of the city, Veranda Vietnames with its high ceilings, cozy lightings and large windows, is in fact the perfect venue to host your private event.