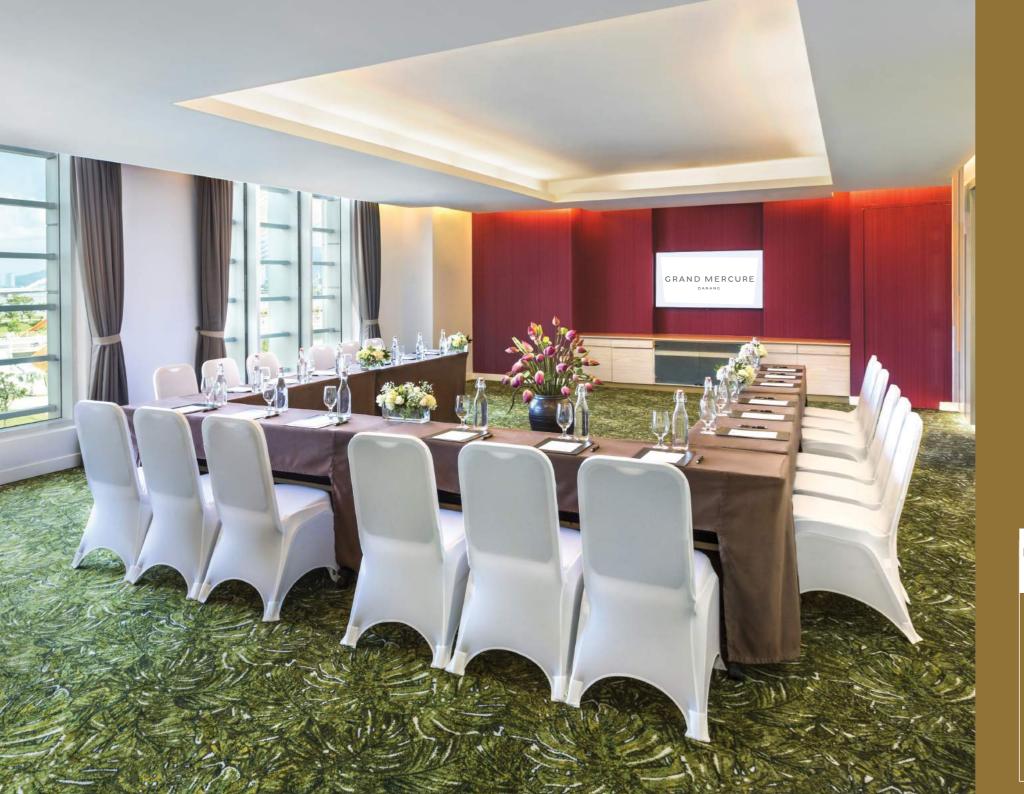

# **MEETING IN STYLE**

With over 1000 sqm of meeting and event space, including the 520 person capacity Son Tra Grand Ballroom, GRAND MERCURE DANANG is an inspiring setting for family celebrations, special occasions and corporate functions.

Each of the five customizable rooms features large windows and natural lighting, built-in LCD TV, a projector screen and a cutting-edge audio-visual system, whilst the 433 sqm Son Tra Grand Ballroom proves an unforgettable backdrop for wedding receptions and gala events.