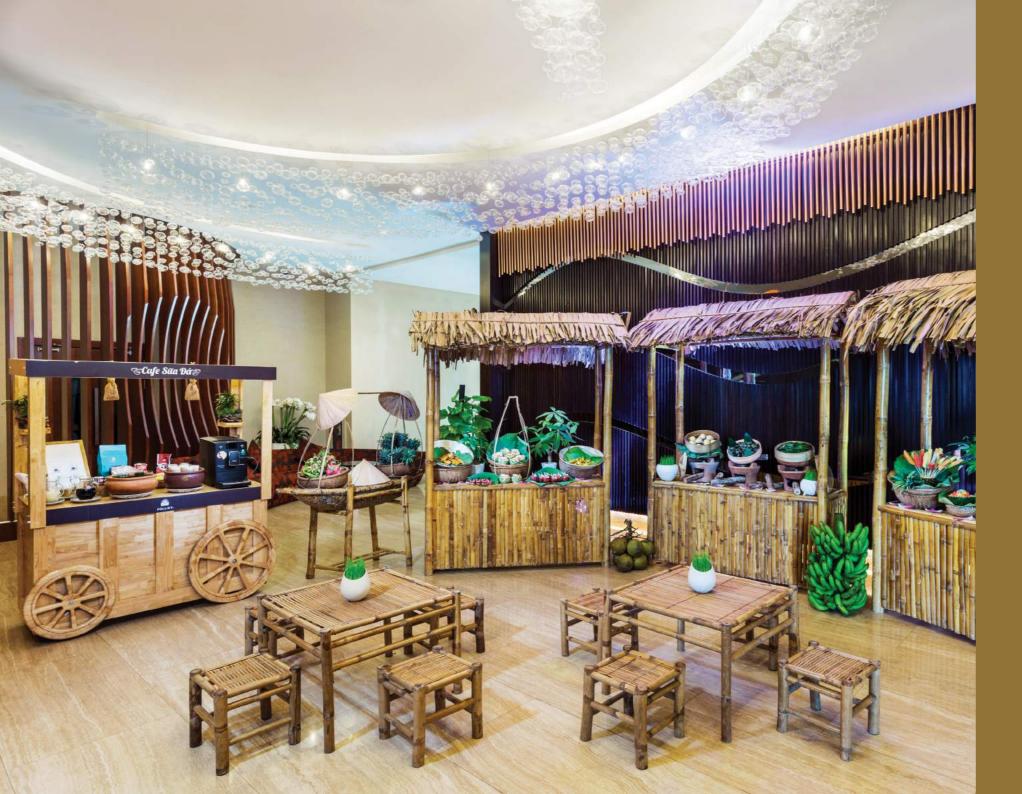

### SAVOUR THE LOCAL CULINARY HERITAGE

At Grand Mercure Danang, local ingredients are the star of the show.

Embark on a culinary journey exploring diverse flavoursfrom international buffet selections and mouthwatering local Vietnamese delicacies, to Cantonese cuisine. To keep guests energized, Grand Mercure Danang offers a variety of menus and themed coffee breaks with universal appeal.

Customise your banquet menu to suit your guests' food preferences. Choose from our wide selection of cuisines – Western, Chinese, Vietnamese etc, for both formal sit-down dinner (or lunch) and buffet reception complete with live carving stations, or request a customized menu that accommodates kosher, halal, vegan, or vegetarian diets. Led by our Executive Chef ensure that all your dietary requirements are professionally catered for.