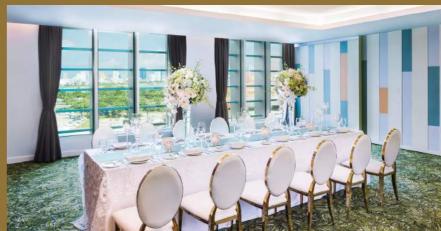

# SON TRA GRAND BALLROOM

A soaring 7-metre ceiling, panoramic balcony, welcome area, ample space for 520 guests... Situated on the second floor of Grand Mercure Danang, this pillarless ballroom is equipped with LED screens — an impressive venue for business events, large banquets, and other special occasions.

The 433 sq m space can divide into four smaller rooms using soundproof partitions. A generous pre-function area, measuring 298 sq m, is ideal for welcome drinks and elegant tea/coffee breaks. The second-story balcony is also truly exceptional, as it boasts from an exclusive vantage point of the Green Island with its unobstructed view of the Han River, Tran Thi Ly bridge and the Dragon bridge.