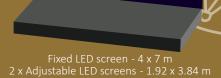

### LED SCREEN SET UP

2<sup>ND</sup> FLOOR

GRAND MERCURE

3<sup>RD</sup> FLOOR

3 OPTIONS | LED screen - 3.2 x 5.12 m LED screen - 2.56 x 5.12 m LED screen - 2.56 x 4.48 m

### POOLSIDE

2 OPTIONS LED screen - 3 x 4 m LED screen - 3 x 5 m