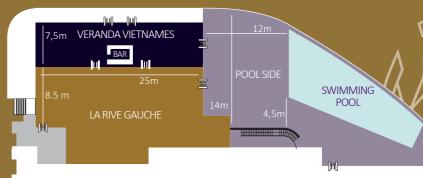

# **POOL SIDE EVENT & CATERING**

### **POOL SIDE EVENT**

Grand Mercure Danang specialises in exquisite outdoor events. Accommodating up to 80 guests, the pool area is a cosy, stylish location for corporate events and private parties. The background of open sky, river and the unique Tran Thi Ly Bridge add to the venue's exclusive ambiance.

| FUNCTION ROOM<br>NAME |                   | ***  Banquet  (round table) | ***  ***  Banquet (square table) | Cocktail<br>Reception | HEIGHT<br>(m) | SURFACE<br>(m²) |          |
|-----------------------|-------------------|-----------------------------|----------------------------------|-----------------------|---------------|-----------------|----------|
| Ground Floor          | Pool Side         | 100                         | 80                               | 150                   | -             | 168             | <b>\</b> |
|                       | Veranda Vietnames | -                           | 80                               | 120                   | 2.6           | 176             |          |