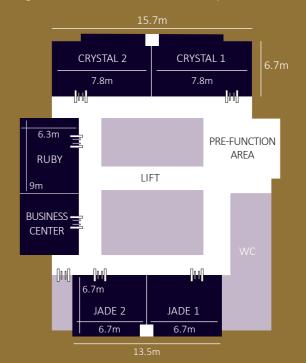

# **MEETING ROOMS**

Located on the third floor, our three airy function rooms — two of which can be divided — and central lounge area provide 327 sqm of flexible spaces for your next business or private event. Daylight floods into five sophisticated meeting rooms that can accommodate up to 330 attendees.

| FUN                   | CTION ROOM<br>NAME | Theatre | Classroom | U-Shape | Hollow<br>square | ***<br>***<br>Banquet | Cocktail<br>Reception | HEIGHT<br>(m) | SURFACE<br>(m²) |
|-----------------------|--------------------|---------|-----------|---------|------------------|-----------------------|-----------------------|---------------|-----------------|
|                       | Jade               | 95      | 48        |         |                  | 84                    | 130                   | 2.6           | 91              |
|                       | Jade 1             | 50      | 24        | 20      | 24               | 36                    | 60                    | 2.6           | 45              |
|                       | Jade 2             | 55      | 24        | 20      | 24               | 48                    | 70                    | 2.6           | 46              |
| or                    | Crystal            | 120     | 60        | -       | -                | 96                    | 150                   | 2.6           | 106             |
| 3 <sup>rd</sup> Floor | Crystal 1          | 60      | 30        | 25      | 30               | 48                    | 75                    | 2.6           | 53              |
|                       | Crystal 2          | 60      | 30        | 25      | 30               | 48                    | 75                    | 2.6           | 53              |
|                       | Ruby               | 60      | 30        | 25      | 30               | 36                    | 50                    | 2.6           | 58              |
|                       | Pre-function area  |         |           |         |                  |                       |                       | 2.6           | 72              |
|                       | Total              |         |           |         |                  |                       |                       |               | 327             |