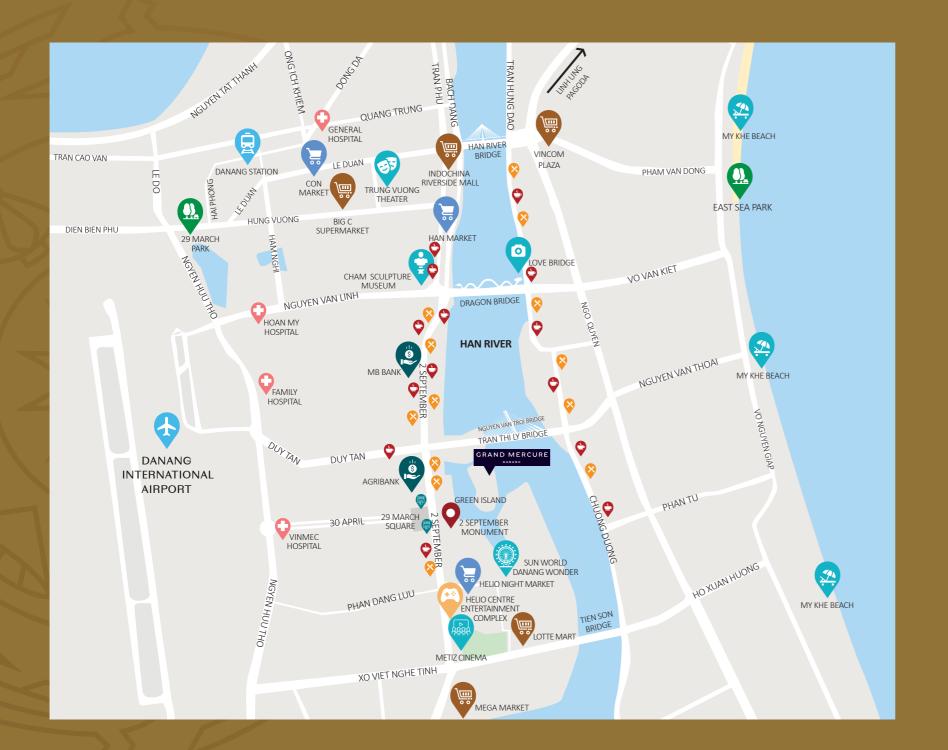

# **DESTINATION DANANG**

A sophisticated hub from which to explore the natural and cultural wonders of central Vietnam...

With an abundance of natural & cultural wonders at its doorstep, the hotel is the perfect base from which to explore Hoi An- UNESCO World Heritage Centre and Golden Bridge over the top of Ba Na Hills.

There's so much to see and do in Danang, the largest city in Central Vietnam. Let Grand Mercure Danang be your base and partner for discovering all that this region has to offer.

Cham Museum: 2km

Danang International Airport: 3km

Han Market: 3km

Sun World Danang Wonders: 3km

Danang beach: 3.5km
Son Tra Peninsula: 20km
Linh Ung Pagoda: 12km
Hoi An Ancient town: 30km

Hai Van Pass & Lang Co bay: 30km

Ba Na hills: 40km Golden Bridge: 40km

Montgomerie Link Golf Course: 15km

BRG Danang Golf: 15km Ba Na Hill Golf Club: 40km

Grand Mercure Danang has a prime location facing Tran Thi Ly Bridge, which is one of the most unique bridges in Vietnam.