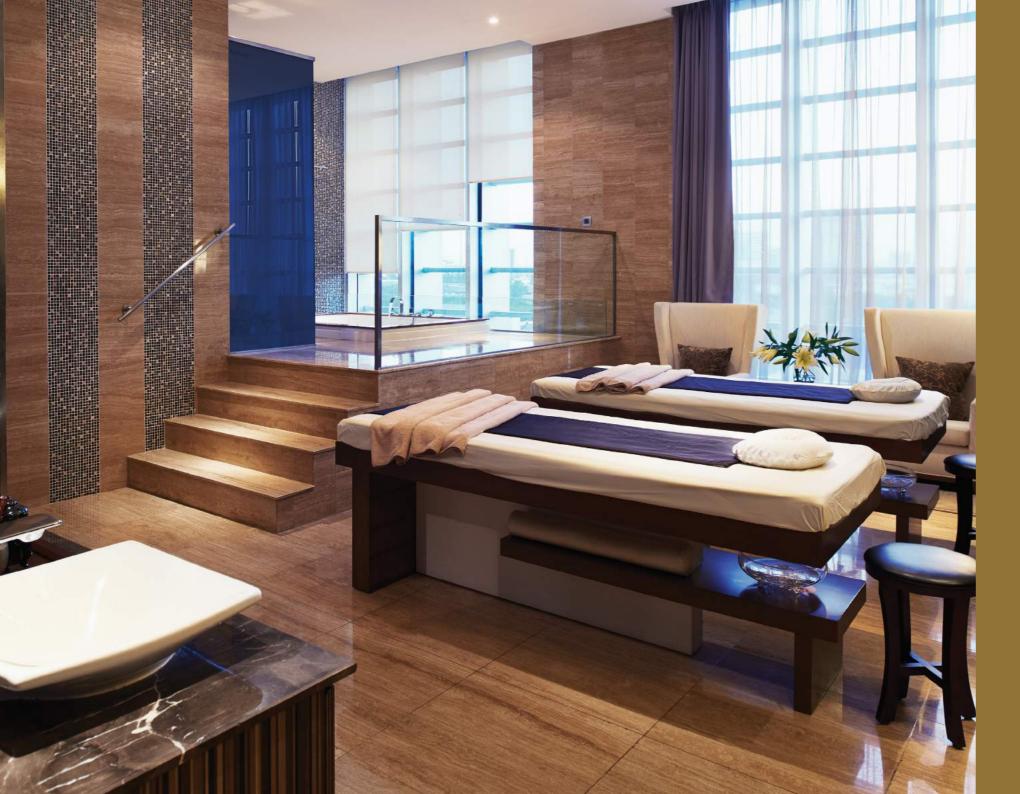

## **SPA & WELLNESS**

Grand Mercure Danang offers a wealth of wellness services. Indulge in a massage at Karma Spa, enjoy a workout at the high-tech gym, and swim in the refreshing outdoor pool. Whether you live in Danang city or have travelled from the other end of the globe, Grand Mercure Danang welcomes you to experience holistic wellness.

## KARMA SPA

The 4<sup>th</sup> floor of Grand Mercure Danang is a sanctuary entirely devoted to well-being. Choose from our complete menu of luxurious spa treatments. Expert therapists knead, soothe and pamper you from head to toe, using a combination of ancient and contemporary techniques and the finest natural ingredients.

Within this peaceful haven, experience the utmost in indulgence and relaxation.