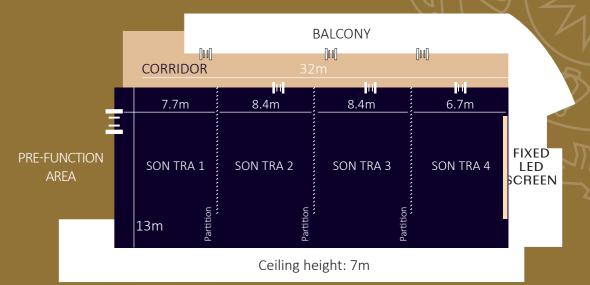

# SON TRA GRAND BALLROOM

A soaring 7-metre ceiling, panoramic balcony, welcome area, ample space for 520 guests... Situated on the second floor of Grand Mercure Danang, this pillarless ballroom is equipped with LED screens — an impressive venue for business events, large banquets, and other special occasions.

The 433 sq m space can divide into four smaller rooms using soundproof partitions. A generous pre-function area, measuring 298 sq m, is ideal for welcome drinks and elegant tea/coffee breaks. The second-story balcony is also truly exceptional, as it boasts from an exclusive vantage point of the Green Island with its unobstructed view of the Han River, Tran Thi Ly bridge and the Dragon bridge.

# MEETING CAPACITY CHART

| FUNCTION ROOM<br>NAME |                           | Theatre | Classroom | U-Shape | Double<br>U-shape | Hollow<br>square | ***<br>***<br>Banquet | Cocktail<br>Reception | W x L x H<br>(m) | SURFACE (m²) |
|-----------------------|---------------------------|---------|-----------|---------|-------------------|------------------|-----------------------|-----------------------|------------------|--------------|
|                       | Son Tra<br>Grand Ballroom | 500     | 280       | 110     | 180               | 130              | 300                   | 400                   | 13 x 32 x 7      | 433          |
|                       | Son Tra 1 + 2 + 3         | 360     | 190       | 64      | 110               | 80               | 160                   | 320                   | 13 x 24 x 7      | 341          |
|                       | Son Tra 1 + 2             | 170     | 120       | 45      | 72                | 60               | 90                    | 220                   | 13 x 16 x 7      | 224          |
| <u>_</u>              | Son Tra 3+4               | 160     | 90        | 45      | 72                | 60               | 80                    | 200                   | 13 x 15 x 7      | 210          |
| Floor                 | Son Tra 1                 | 100     | 45        | 35      |                   | 36               | 60                    | 90                    | 13 x 7,7 x 7     | 107          |
| 2 <sup>nd</sup>       | Son Tra 2                 | 100     | 45        | 35      |                   | 36               | 60                    | 90                    | 13 x 8.4 x 7     | 117          |
|                       | Son Tra 3                 | 100     | 45        | 35      | -                 | 36               | 60                    | 90                    | 13 x 8.4 x 7     | 117          |
|                       | Son Tra 4                 | 90      | 45        | 35      |                   | 36               | 60                    | 70                    | 13 x 6,7 x 7     | 93           |
|                       | Pre-function area         |         |           |         |                   |                  |                       |                       | 7 x 6,5 x 3,4    | 298          |
|                       | Total                     |         |           |         |                   |                  |                       |                       |                  | 731          |

# MEETING CAPACITY CHART - STAGE (2,4 x 6m) & LED SCREEN

| FUNCTION ROOM<br>NAME |                           | Theatre | Classroom | U-Shape | Double<br>U-shape | Hollow<br>square | * * * * * * * * * * * * * * * * * * * | Cocktail<br>Reception | W x L x H<br>(m) | SURFACE<br>(m²) |
|-----------------------|---------------------------|---------|-----------|---------|-------------------|------------------|---------------------------------------|-----------------------|------------------|-----------------|
|                       | Son Tra<br>Grand Ballroom | 500     | 280       | 110     | 180               | 130              | 300                                   | 400                   | 13 x 32 x 7      | 433             |
|                       | Son Tra 1 + 2 + 3         | 320     | 170       | 58      | 110               | 74               | 140                                   | 320                   | 13 x 24 x 7      | 341             |
|                       | Son Tra 1 + 2             | 150     | 105       | 39      | 72                | 54               | 90                                    | 220                   | 13 x 16 x 7      | 224             |
|                       | Son Tra 3+4               | 150     | 90        | 39      | 72                | 54               | 80                                    | 200                   | 13 x 15 x 7      | 210             |
| Floor                 | Son Tra 1                 | 80      | 36        | 29      |                   | 30               | 44                                    | 90                    | 13 x 7,7 x 7     | 107             |
| 2 <sup>nd</sup>       | Son Tra 2                 | 80      | 36        | 29      | -                 | 30               | 44                                    | 90                    | 13 x 8.4 x 7     | 117             |
|                       | Son Tra 3                 | 80      | 36        | 29      | -                 | 30               | 44                                    | 90                    | 13 x 8.4 x 7     | 117             |
|                       | Son Tra 4                 | 70      | 36        | 29      |                   | 30               | 44                                    | 70                    | 13 x 6,7 x 7     | 93              |
|                       | Pre-function area         |         |           |         |                   |                  |                                       |                       | 7 x 6,5 x 3,4    | 298             |
|                       | Total                     |         |           |         |                   |                  |                                       |                       |                  | 731             |