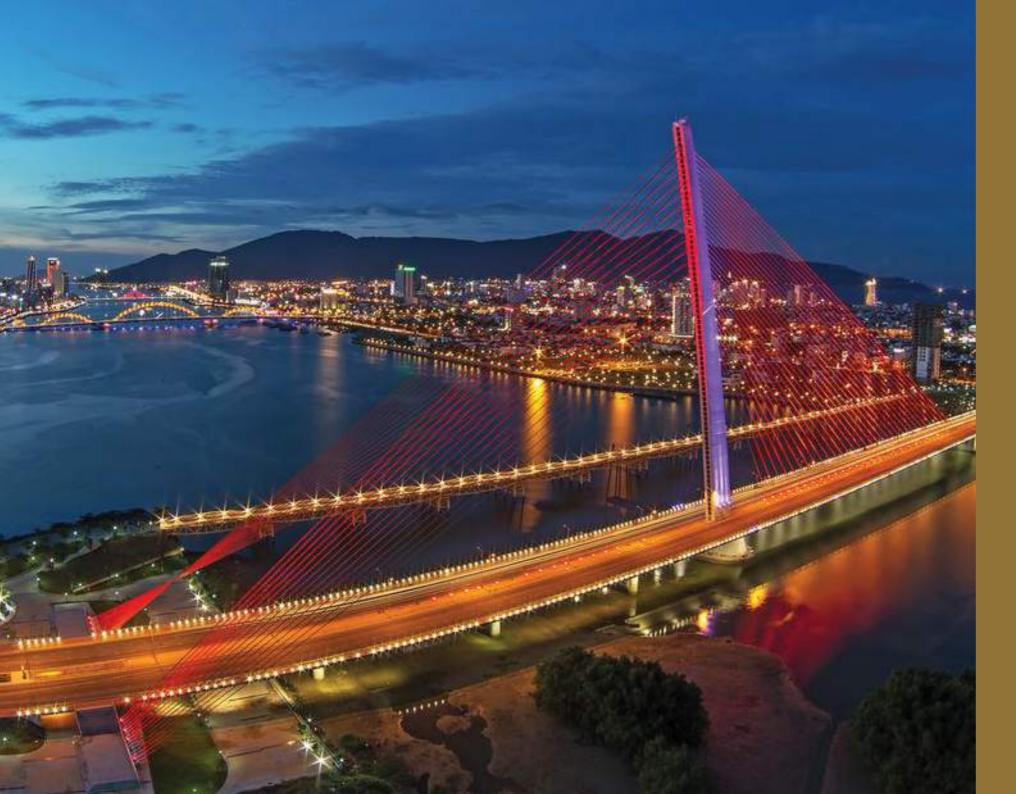

Montgomerie Link Golf Course: 15km

BRG Danang Golf: 15km Ba Na Hill Golf Club: 40km

Grand Mercure Danang has a prime location facing Tran Thi Ly Bridge, which is one of the most unique bridges in Vietnam.

The 433 sq m space can divide into four smaller rooms using soundproof partitions. A generous pre-function area, measuring 298 sq m, is ideal for welcome drinks and elegant tea/coffee breaks. The second-story balcony is also truly exceptional, as it boasts from an exclusive vantage point of the Green Island with its unobstructed view of the Han River, Tran Thi Ly bridge and the Dragon bridge.