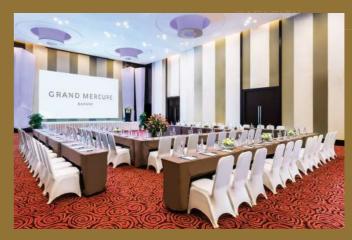

# **MEETING IN STYLE**

With over 1000 sqm of meeting and event space, including the 520 person capacity Son Tra Grand Ballroom, GRAND MERCURE DANANG is an inspiring setting for family celebrations, special occasions and corporate functions.

Each of the five customizable rooms features large windows and natural lighting, built-in LCD TV, a projector screen and a cutting-edge audio-visual system, whilst the 433 sqm Son Tra Grand Ballroom proves an unforgettable backdrop for wedding receptions and gala events.