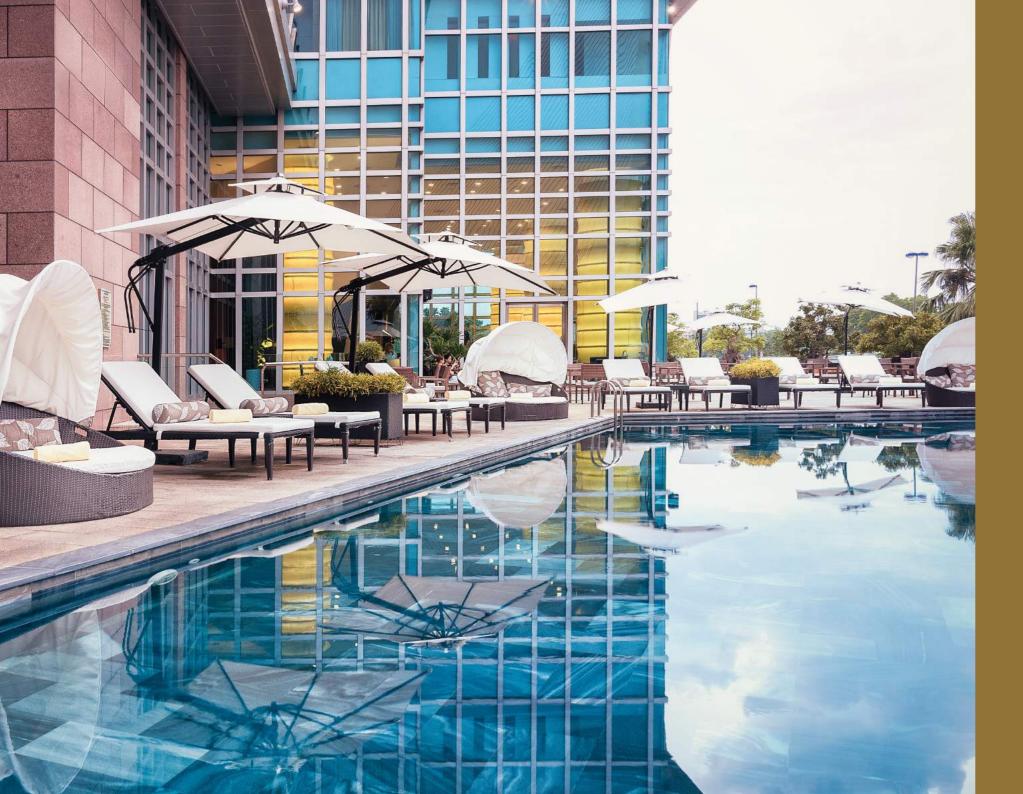

# **POOL SIDE EVENT & CATERING**

### **POOL SIDE EVENT**

Grand Mercure Danang specialises in exquisite outdoor events. Accommodating up to 80 guests, the pool area is a cosy, stylish location for corporate events and private parties. The background of open sky, river and the unique Tran Thi Ly Bridge add to the venue's exclusive ambiance.