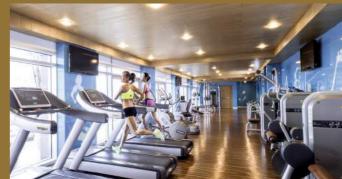

### **FITNESS CENTRE**

Located on the 4<sup>th</sup> floor, the Fitness Centre at Grand Mercure Danang is a spacious area that gets your muscles moving and heart pumping. A bank of high-tech treadmills, elliptical bikes and weight machines face a wall of windows, offering you impressive views of the Han River and its numerous picturesque bridges.