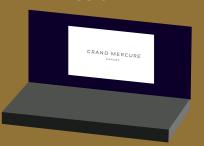

All meeting spaces can be fully adapated with our inhouse fixed and mobile led screens including for outdoor events.

# SON TRA GRAND BALLROOM

A soaring 7-metre ceiling, panoramic balcony, welcome area, ample space for 520 guests... Situated on the second floor of Grand Mercure Danang, this pillarless ballroom is equipped with LED screens — an impressive venue for business events, large banquets, and other special occasions.